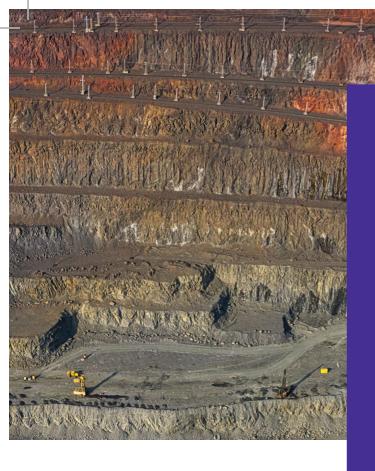

# Mining in the Green and Digital Era

22 Partners

8 Countries **13.84M**Total Budget

48 Months The Project

MASTERMINE is the go-to ecosystem for mines that envision digitalisation, environmental sustainability, productivity monitoring and public acceptance within their strategic goals. It is based on an Industrial Metaverse approach to build a digitalized copy of a real-world mine.